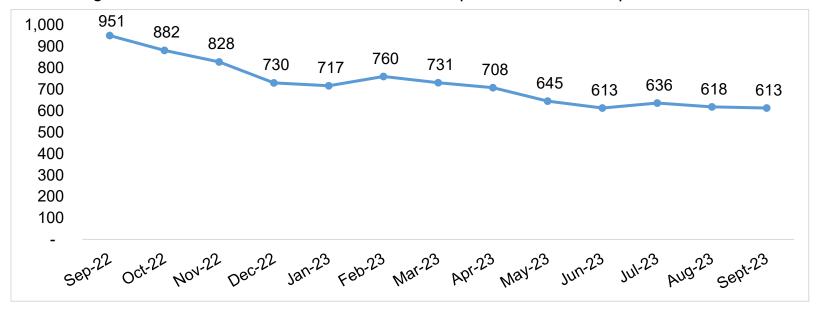

Figure 1: Vacancy Rate – TCHC, September 2022 – September 2023\*

Figure 2: Number of Vacant Units – TCHC, September 2022 – September 2023\*

<sup>\*</sup>As of June 2022, Seniors Housing Unit data has been removed.

|                                | Q2 2022 | Q3 2022 | Q4 2022 | Q1 2023 | Q2 2023 | Q3 2023 |
|--------------------------------|---------|---------|---------|---------|---------|---------|
| TCHC Vacancy<br>Rate           | 2.70%   | 2.22%   | 1.70%   | 1.70%   | 1.43%   | 1.43%   |
| Total Rentable<br>Vacant Units | 1,174   | 951     | 730     | 731     | 613     | 613     |