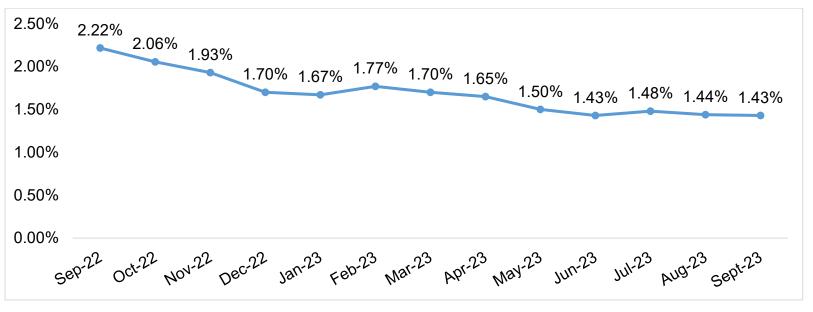

Figure 1: Vacancy Rate – TCHC, September 2022 – September 2023\*

Figure 2: Number of Vacant Units – TCHC, September 2022 – September 2023\*

<sup>\*</sup>As of June 2022, Seniors Housing Unit data has been removed.

|                                | Q2 2022 | Q3 2022 | Q4 2022 | Q1 2023 | Q2 2023 | Q3 2023 |
|--------------------------------|---------|---------|---------|---------|---------|---------|
| TCHC Vacancy<br>Rate           | 2.70%   | 2.22%   | 1.70%   | 1.70%   | 1.43%   | 1.43%   |
| Total Rentable<br>Vacant Units | 1,174   | 951     | 730     | 731     | 613     | 613     |