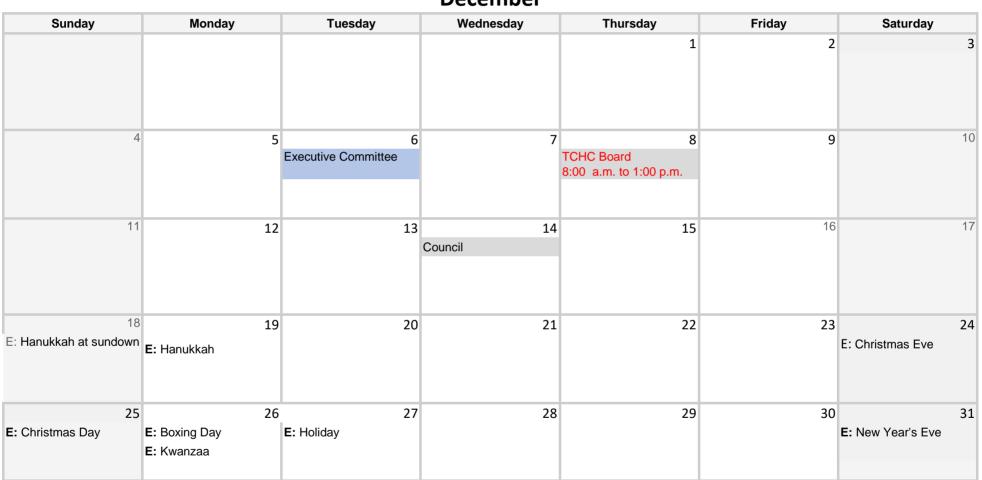

## December

| Event                                    |
|------------------------------------------|
| New Year's Day                           |
| New Year's Day (Observed)                |
| Orthodox Christmas (Eastern)             |
| Lunar New Year                           |
| Family Day                               |
| March Break                              |
| Good Friday                              |
| Easter Monday                            |
| Holy Friday (Eastern)                    |
| Eid Al Fitr                              |
| Victoria Day                             |
| National Indigenous Peoples Day          |
| Eid Al Adha                              |
| Civic Holiday                            |
| Labour Day                               |
| Rosh Hashanah                            |
| National Day of Truth and Reconciliation |
| Eve of Yom Kippur                        |
| Yom Kippur                               |
| Mawlid al Nabi                           |
| Thanksgiving Day                         |
| Diwali                                   |
| Remembrance Day                          |
| Hanukkah                                 |
| Christmas Eve                            |
| Christmas Day                            |
| Kwanzaa                                  |
| Boxing Day                               |
| Statutory Holiday                        |
| New Year's Eve                           |