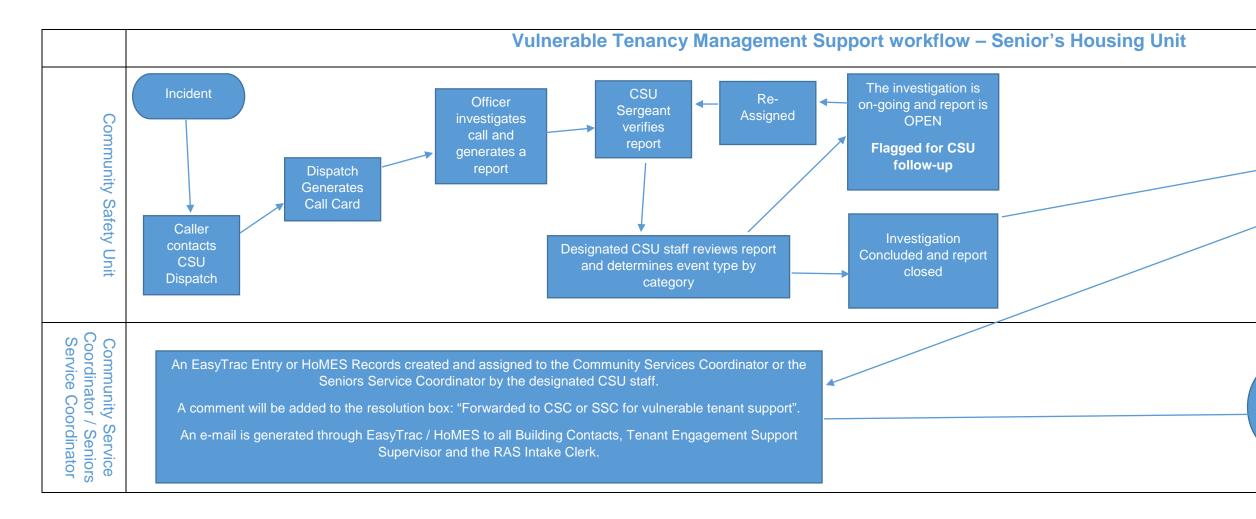

#### Tenancy Management - CSU involvement

Community Safety Unit, Operations Division, and Seniors Housing Unit staff work collaboratively to identify, share information and address tenancy Management issues. In support of this work, TCHC has adopted a Policy on the "Handoff of Tenancy Management Accountability" that has streamlined the sharing of information related to Tenancy Management and Support for Vulnerable Tenants. Refer to *Appendix' B' Operations and Seniors Housing Information sharing workflows.* A lengthy narrative is available and can be provided upon request. **Table 3**: Actions taken in High Needs Communities (including broader Dan Harrison) (Q1/2021 to Q1 2022)<sup>5</sup>

#### **ATTACHMENTS:**

1. Shooting Incidents Occurring in VRP Communities Q1-2018 to Q2-2022

2. Operations and Seniors Housing Information sharing workflows