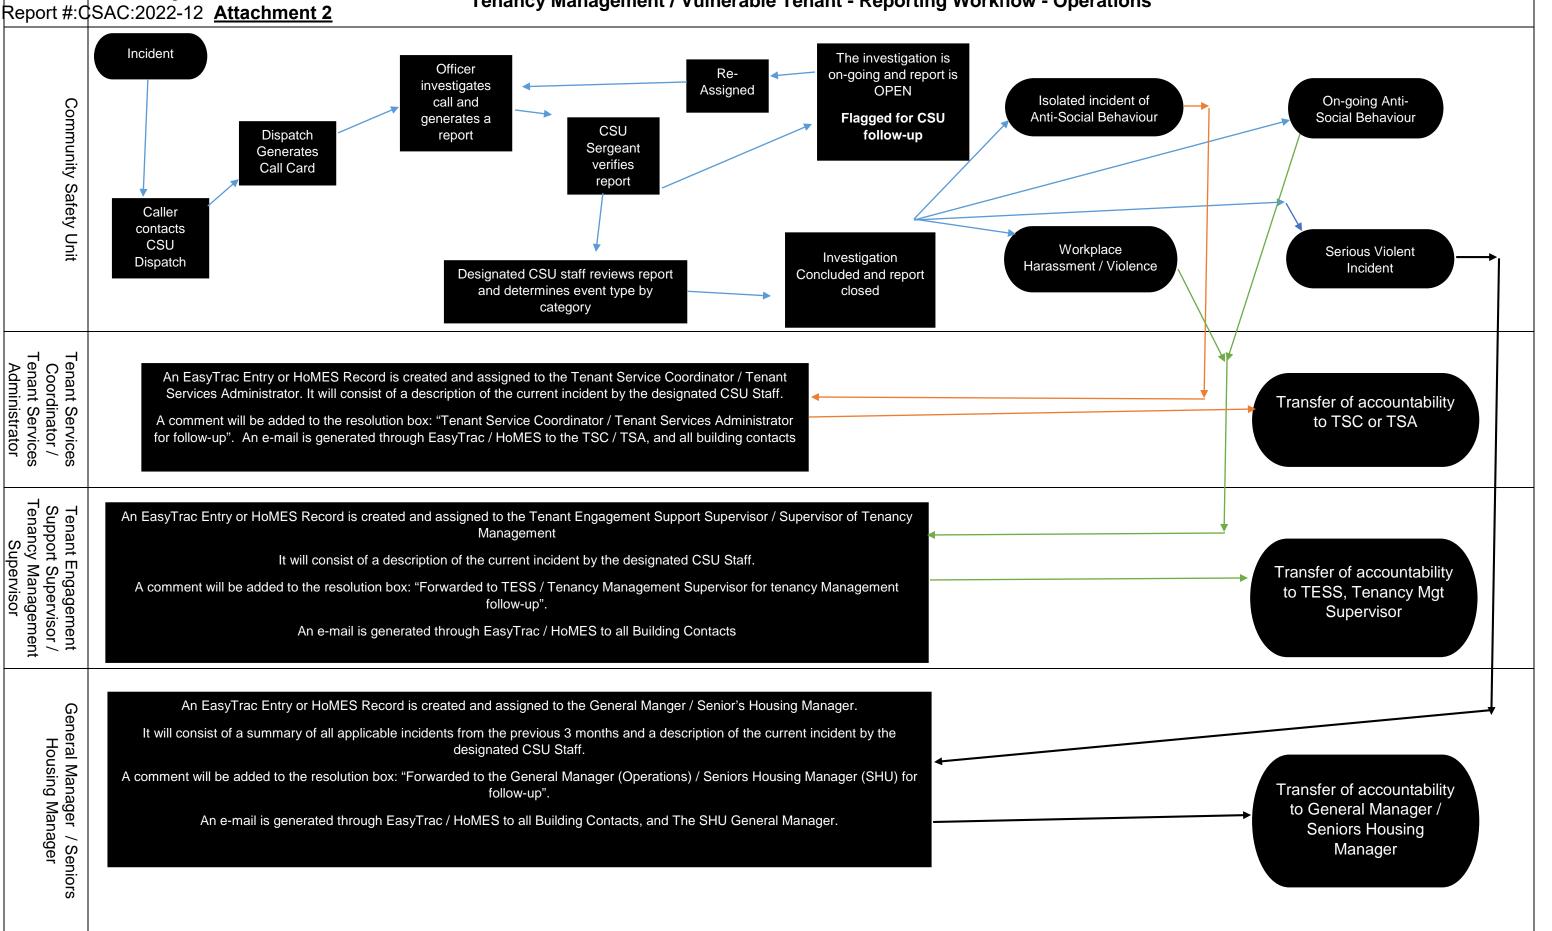

#### Tenancy Management - CSU involvement

Community Safety Unit, Operations Division, and Seniors Housing Unit staff work collaboratively to identify, share information and address tenancy Management issues. In support of this work, TCHC has adopted a Policy on the "Handoff of Tenancy Management Accountability" that has streamlined the sharing of information related to Tenancy Management and Support for Vulnerable Tenants. Refer to *Appendix' B' Operations and Seniors Housing Information sharing workflows.* A lengthy narrative is available and can be provided upon request. **Table 3**: Actions taken in High Needs Communities (including broader Dan Harrison) (Q1/2021 to Q1 2022)<sup>5</sup>

#### **ATTACHMENTS:**

1. Shooting Incidents Occurring in VRP Communities Q1-2018 to Q2-2022

2. Operations and Seniors Housing Information sharing workflows